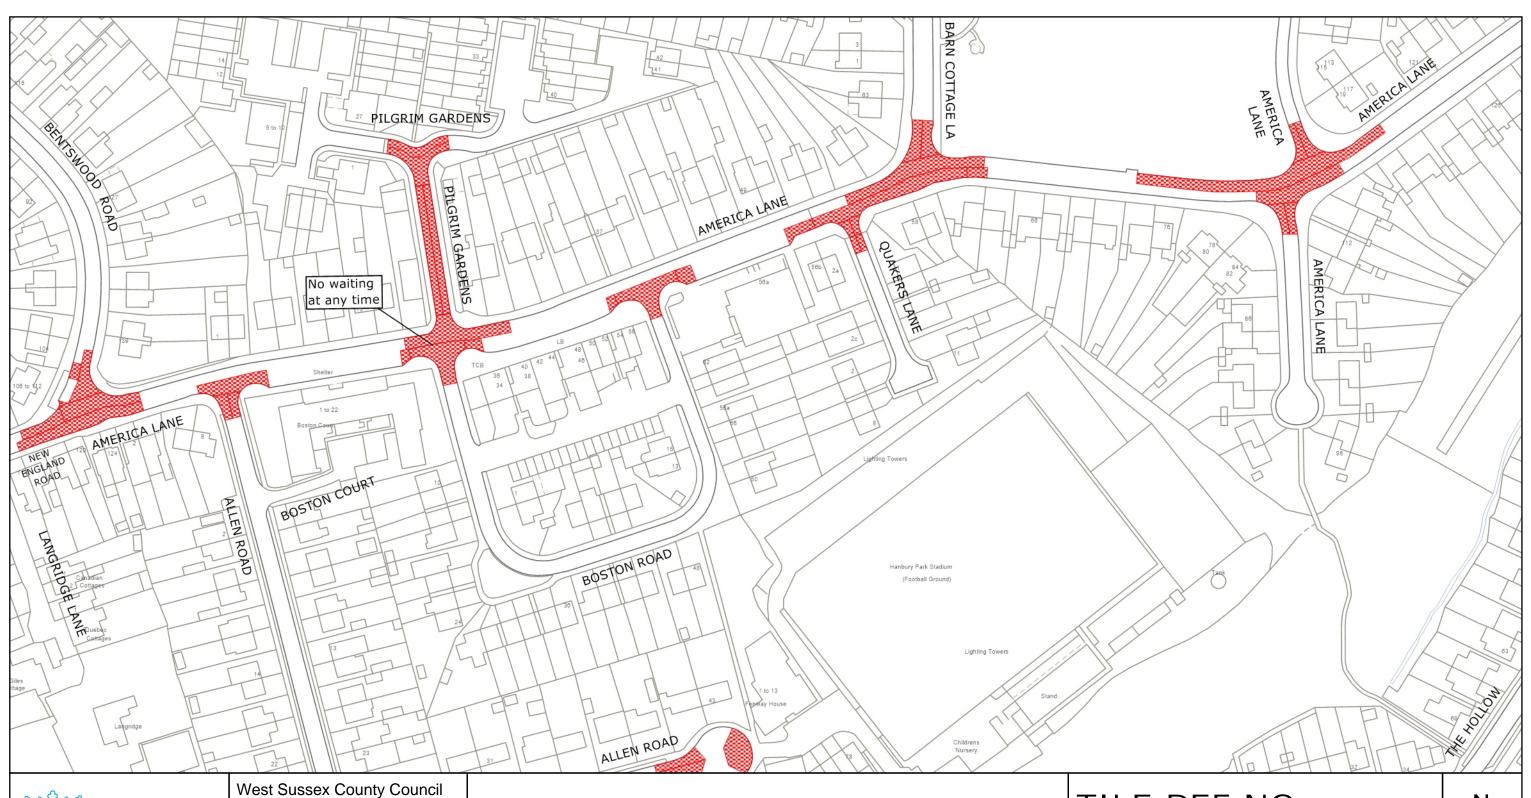

## TILE REF NO: TQ3423NES

SHEET ISSUE NO 3 SHEET ACTIVE FROM - 09.09.2024

at A3 size

West Sussex County Council Highways & Transport The Grange Tower Street Chichester West Sussex PO19 1RH

MID SUSSEX DISTRICT: HAYWARDS HEATH WAITING RESTRICTIONS

© Crown copyright and database rights 2024 OS AC0000849983. You are permitted to use this data solely to enable you to respond to, or interact with, the organisation that provided you with the data. You are not permitted to copy, sub-license, distribute or sell any of this data to third parties in any form.