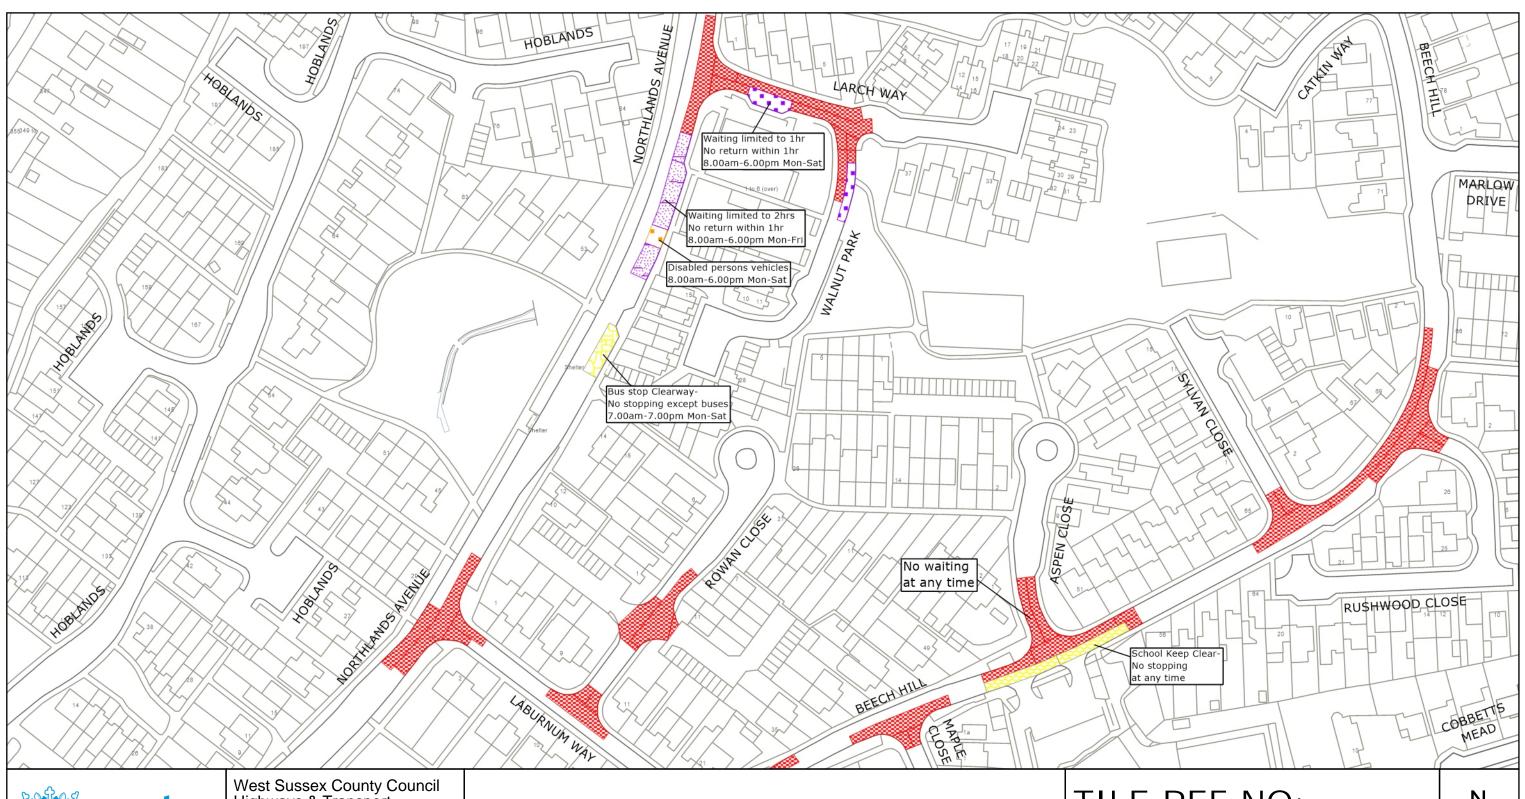

## TILE REF NO: TQ3423NES

SHEET ISSUE NO 3 SHEET ACTIVE FROM - 09.09.2024

at A3 size

West Sussex County Council Highways & Transport The Grange Tower Street Chichester West Sussex PO19 1RH

MID SUSSEX DISTRICT: HAYWARDS HEATH WAITING RESTRICTIONS

© Crown copyright and database rights 2024 OS AC0000849983. You are permitted to use this data solely to enable you to respond to, or interact with, the organisation that provided you with the data. You are not permitted to copy, sub-license, distribute or sell any of this data to third parties in any form.