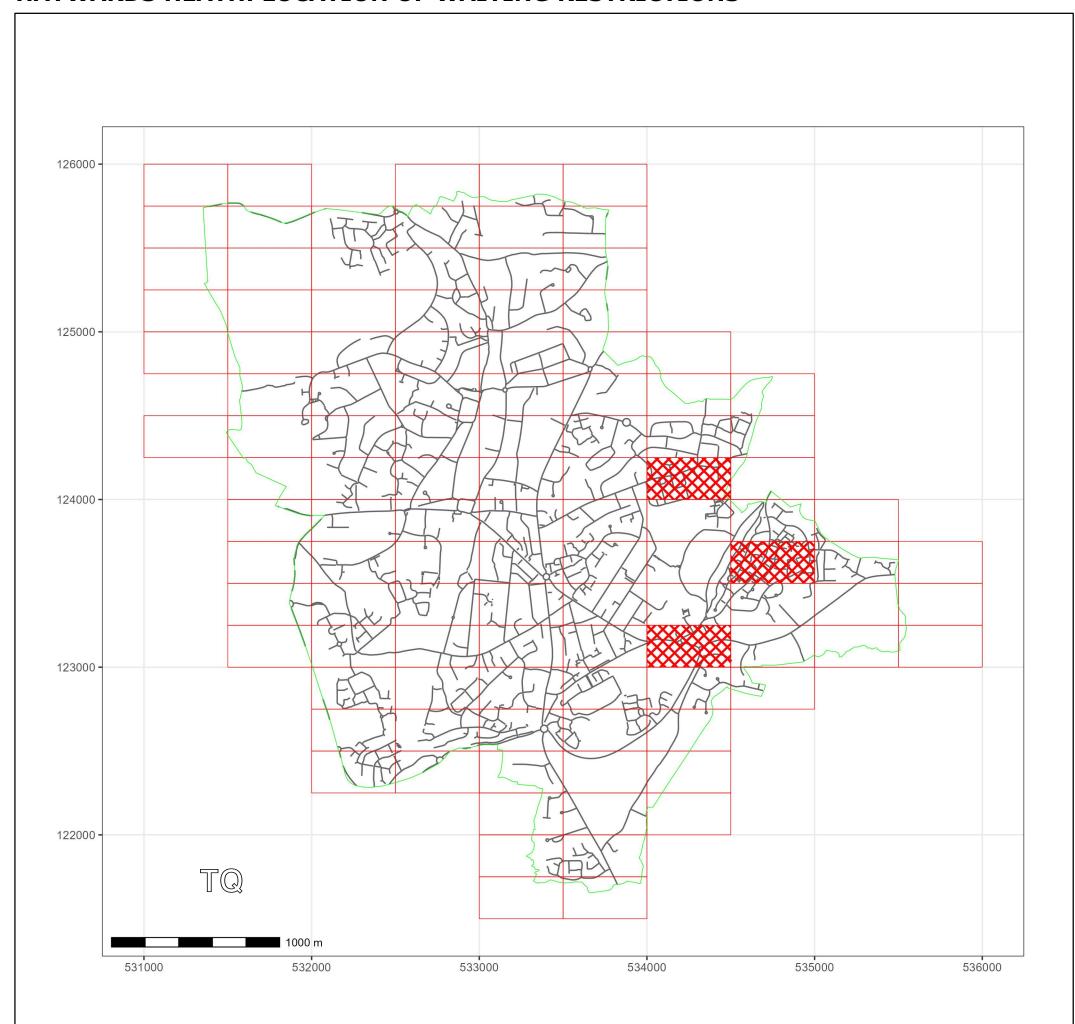

## **HAYWARDS HEATH: LOCATION OF WAITING RESTRICTIONS**

West Sussex County Council
Highways & Transport
The Grange
Tower Street
Chichester

West Sussex PO19 1RH WEST SUSSEX COUNTY COUNCIL
((MID SUSSEX DISTRICT)(PARKING PLACES & TRAFFIC
REGULATION)(CONSOLIDATION NO.2) ORDER 2006)
(HAYWARDS HEATH: BEECH HILL, HURSTWOOD LANE AND
QUAKERS LANE AMENDMENT) ORDER 2024

LOCATION OF WAITING RESTRICTIONS

© Crown copyright and database rights 2023 OS AC0000849983. You are permitted to use this data solely to enable you to respond to, or interact with, the organisation that provided you with the data. You are not permitted to copy, sub-license, distribute or sell any of this data to third parties in any form.

## **Key for Waiting Restrictions**

All areas over which the provision of the orders apply are defined by the shaded areas as shown on the following plans plus a contiguous area not indicated on the plans of verge and/or footway between the carriageway edge and the highway boundary. The plans in this schedule are based upon grid references of the Ordnance Survey National Grid defined by the OSGB 36 triangulation.